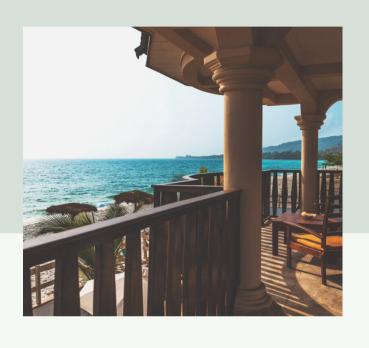

## Welcome to Tokeh Beach

Sugar white sands rise from the soft waters of the Atlantic, with the backdrop dressed in sun-stained hues & rainforest green.

This is Africa like you've never known.

Come and indulge in the warm
hospitality offered by Rania's family on
the shoreline of Tokeh Beach nestled on
the edge of Western Area National Park.