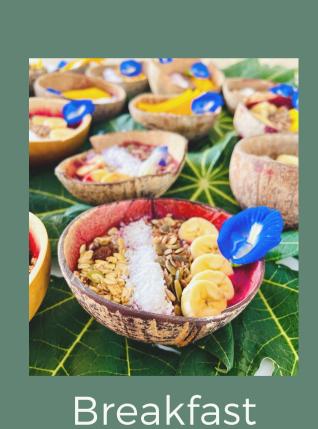

# The Menu

Wake up to hand-picked fruit, a continental style array

of accompaniments with a selection of freshly squeezed juices, herbal teas & coffee, served either on your balcony or at the communal table