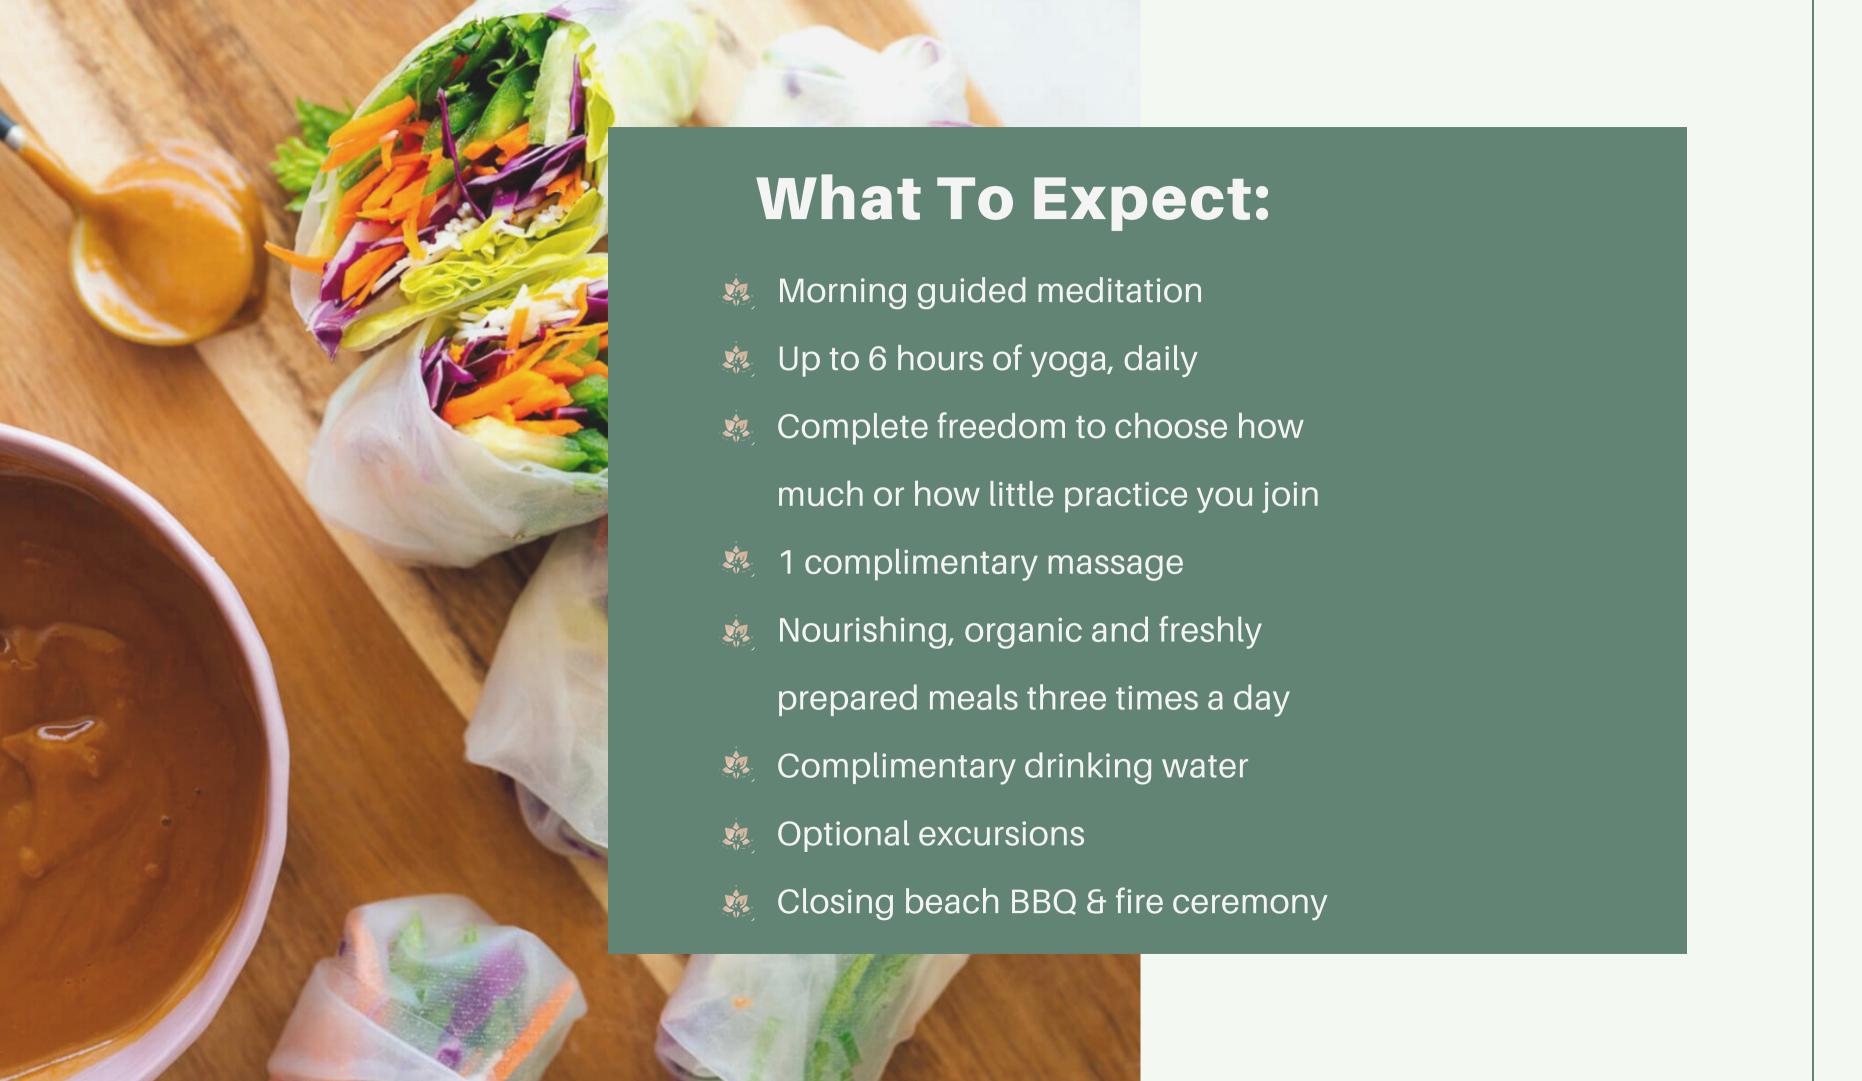

# The Menu

Wake up to hand-picked fruit, a continental style array

of accompaniments with a selection of freshly squeezed juices, herbal teas & coffee, served either on your balcony or at the communal table

Lunch

Enjoy an array of local salads, grills and snacks all served at a communal table.

Dinner

Our evening menu will change daily depending on the catch of the day & seasonal delicacies available from the local market.